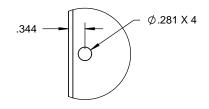

**DETAIL A** 

| RACK<br>UNITS | DIM 'A' | DIM 'B' | 19 INCH WIDE<br>CATALOG<br>NUMBER | 24 INCH WIDE<br>CATALOG<br>NUMBER |
|---------------|---------|---------|-----------------------------------|-----------------------------------|
| 1U            | 1.72"   | 1.25"   | FP-119                            | FP-124                            |
| 2U            | 3.47"   | 3"      | FP-319                            | FP-324                            |
| 3U            | 5.22"   | 2.25"   | FP-519                            | FP-524                            |
| 4U            | 6.97"   | 4"      | FP-719                            | FP-724                            |
| 5U            | 8.72"   | 5.75"   | FP-819                            | FP-824                            |
| 6U            | 10.47"  | 7.5"    | FP-1019                           | FP-1024                           |
| 7U            | 12.22"  | 9.25"   | FP-1219                           | FP-1224                           |
| 8U            | 13.97"  | 11"     | FP-1419                           | FP-1424                           |
| 9U            | 15.72"  | 12.75"  | FP-1519                           | FP-1524                           |
| 10U           | 17.47"  | 14.5"   | FP-1719                           | FP-1724                           |
| 11U           | 19.22"  | 16.25"  | FP-1919                           | FP-1924                           |
| 12U           | 20.97"  | 18"     | FP-2119                           | FP-2124                           |
| 13U           | 22.72"  | 19.75"  | FP-2219                           | FP-2224                           |
| 15U           | 26.22"  | 23.25"  | FP-2619                           | FP-2624                           |
| 16U           | 27.97"  | 25"     | FP-2819                           | FP-2824                           |