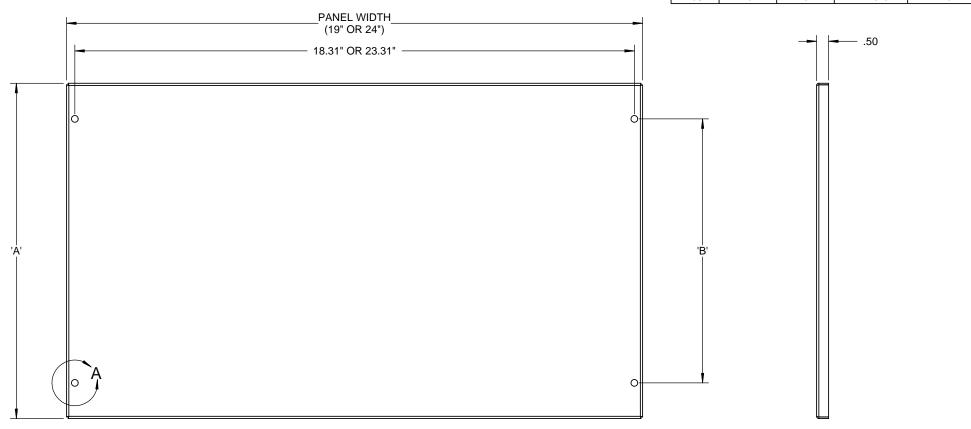

**DETAIL A** 

| RACK<br>UNITS | DIM 'A' | DIM 'B' | 19 INCH WIDE<br>CATALOG<br>NUMBER | 24 INCH WIDE<br>CATALOG<br>NUMBER |
|---------------|---------|---------|-----------------------------------|-----------------------------------|
| 1U            | 1.72"   | 1.25"   | FP-119                            | FP-124                            |
| 2U            | 3.47"   | 3"      | FP-319                            | FP-324                            |
| 3U            | 5.22"   | 2.25"   | FP-519                            | FP-524                            |
| 4U            | 6.97"   | 4"      | FP-719                            | FP-724                            |
| 5U            | 8.72"   | 5.75"   | FP-819                            | FP-824                            |
| 6U            | 10.47"  | 7.5"    | FP-1019                           | FP-1024                           |
| 7U            | 12.22"  | 9.25"   | FP-1219                           | FP-1224                           |
| 8U            | 13.97"  | 11"     | FP-1419                           | FP-1424                           |
| 9U            | 15.72"  | 12.75"  | FP-1519                           | FP-1524                           |
| 10U           | 17.47"  | 14.5"   | FP-1719                           | FP-1724                           |
| 11U           | 19.22"  | 16.25"  | FP-1919                           | FP-1924                           |
| 12U           | 20.97"  | 18"     | FP-2119                           | FP-2124                           |
| 13U           | 22.72"  | 19.75"  | FP-2219                           | FP-2224                           |
| 15U           | 26.22"  | 23.25"  | FP-2619                           | FP-2624                           |
| 16U           | 27.97"  | 25"     | FP-2819                           | FP-2824                           |